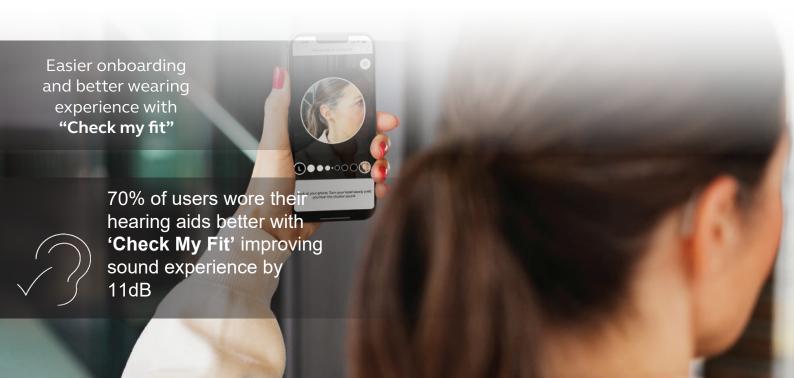

|    | -               | -                | 70              | -              |
| ReSound OMNIA™ PBTE<br>ReSound ONE™ PBTE       |    | 1               | -                | 80              | -              |
| ReSound OMNIA™ ITE/ITC<br>ReSound ONE™ ITE/ITC | 10 | -               | -                | -               | C              |
| ReSound LiNX Quattro™ RIE<br>ReSound Key™ RIE  |    | 03              | -                | 03              | -              |

#### How to match ReSound hearing aids with the correct charger

Each charger type is offered with different inserts – known as the charging form factor (CFF) – which relate to a specific ReSound hearing aid collection or style.

The CFF is indicated with a number and is shown inside the charger and on the charger packaging.





# **Features Overview**

| Features                                                                        | OMNIA<br>9                                | OMNIA<br>7                   | OMNIA<br>5                                           | OMNIA<br>4                 | ONE<br>4                   | ENZO<br>Q9                                           | ENZO<br>Q7                 | ENZO<br>Q5                      | Key<br>4                        | Key<br>3                   | Key<br>2                   | Key<br>1                |
|---------------------------------------------------------------------------------|-------------------------------------------|------------------------------|------------------------------------------------------|----------------------------|-----------------------