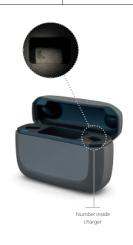

|    | -               | -                | 70              | -              |
| ReSound OMNIA™ PBTE<br>ReSound ONE™ PBTE       |    | 1               | -                | 80              | -              |
| ReSound OMNIA™ ITE/ITC<br>ReSound ONE™ ITE/ITC | 10 | -               | -                | -               | C              |
| ReSound LiNX Quattro™ RIE<br>ReSound Key™ RIE  |    | 03              | -                | 03              | -              |

#### How to match ReSound hearing aids with the correct charger

Each charger type is offered with different inserts – known as the charging form factor (CFF) – which relate to a specific ReSound hearing aid collection or style.

The CFF is indicated with a number and is shown inside the charger and on the charger packaging.





# **Features Overview**

| Features                                                                        | OMNIA<br>9                                | OMNIA<br>7                   | OMNIA<br>5                                           | OMNIA<br>4                 | ONE<br>4                   | ENZO<br>Q9                                           | ENZO<br>Q7                 | ENZO<br>Q5                      | Key<br>4                        | Key<br>3                   | Key<br>2                   | Key<br>1                |
|---------------------------------------------------------------------------------|-------------------------------------------|------------------------------|------------------------------------------------------|----------------------------|---------------------