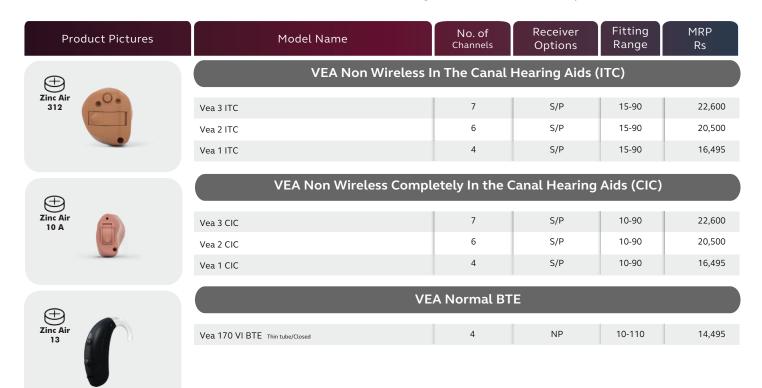

P 20-110  Runge |

| Zinc Air<br>10 A | Eny |
|------------------|-----|
| 10 A             | Eny |
|                  | Eny |
|                  |     |

| Enya IIC (CIC with black face plate) |    |       |        |        |  |
|--------------------------------------|----|-------|--------|--------|--|
| Enya 4 IIC                           | 10 | LP/MP | 20-100 | 40,995 |  |
| Enya 3 IIC                           | 8  | LP/MP | 20-100 | 33,300 |  |
| Enya 2 IIC                           | 6  | LP/MP | 20-100 | 25,600 |  |

Gain values as per IEC60118-0 Ear Simulator ITC/CIC/IIC - Full on Gain at 50dB input: LP - 49, MP - 59, HP - 69, UP - 79

🛜 :- 2.4 GHz direct wireless connectivity products

#### **ReSound Vea**

iSolate nanotech - All Weather Proof Hearing Aids with 2 Years Warranty



Gain values as per IEC60118-0 Ear Simulator ITC/CIC - Full on Gain at 50dB input: S - 52, P - 60 BTE - Full on Gain at 50dB input: NP - 69



## **Acccessories MRP Inclusive of GST**

| Sr.<br>No. | Chargers for Rechargeable Hearing Aids (with 1 year warranty) | MRP<br>Per Unit (Rs) |
|------------|---------------------------------------------------------------|----------------------|
| 1          | RIE Premium Charger (ReSound OMNIA, ONE, Key)                 | 15,495               |
| 2          | RIE Standard Charger (ReSound OMNIA, ONE)                     | 10,495               |
| 3          | Custom Charger (ReSound OMNIA ITC, ONE ITC)                   | 10,495               |
| 4          | Desktop Charger (ReSound OMNIA BTE, ONE BTE, Key RIE)         | 8,495                |

|