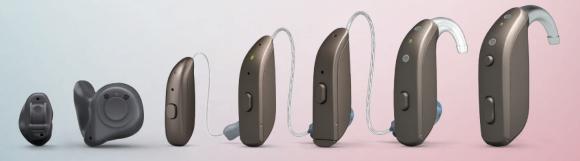

## **ReSound Premium RIE Hearing Aids**

#### iSolate nanotech - All Weather Proof Hearing Aids

(Made for iPhone + Made for Android with ASHA + ReSound Assist Live)

Product Image